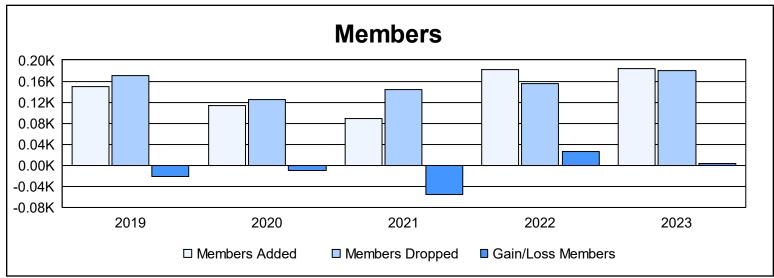

District 103CW As of June 2023 Cumulative

| Year      | New<br>Clubs | Dropped<br>Clubs | Gain/<br>Loss<br>Clubs | New<br>Members | Charter<br>Members | Reinstate<br>Members | Transfer<br>Members | Total<br>Member<br>Added | Total<br>Members<br>Dropped | Gain/<br>Loss<br>Members |
|-----------|--------------|------------------|------------------------|----------------|--------------------|----------------------|---------------------|--------------------------|-----------------------------|--------------------------|
| 2018-2019 | 1            | 0                | 1                      | 112            | 20                 | 5                    | 13                  | 150                      | 171                         | -21                      |
| 2019-2020 | 1            | 0                | 1                      | 76             | 21                 | 6                    | 11                  | 114                      | 124                         | -10                      |
| 2020-2021 | 1            | 0                | 1                      | 56             | 23                 | 4                    | 6                   | 89                       | 144                         | -55                      |
| 2021-2022 | 1            | 0                | 1                      | 132            | 30                 | 3                    | 17                  | 182                      | 155                         | 27                       |
| 2022-2023 | 1            | 3                | -2                     | 135            | 21                 | 4                    | 23                  | 183                      | 180                         | 3                        |
| Average   | 1            | 1                | 0                      | 102            | 23                 | 4                    | 14                  | 144                      | 155                         | -11                      |