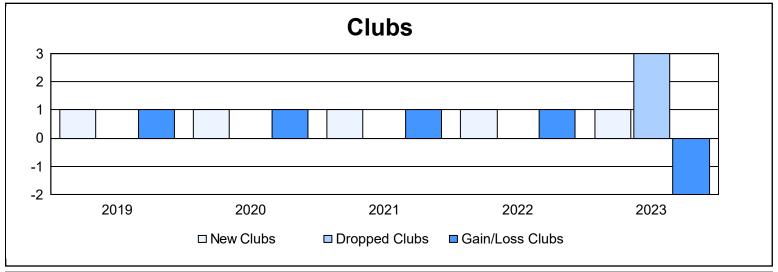

District 103CW As of June 2023 Cumulative

| Year      | New<br>Clubs | Dropped<br>Clubs | Gain/<br>Loss<br>Clubs | New<br>Members | Charter<br>Members | Reinstate<br>Members | Transfer<br>Members | Total<br>Member<br>Added | Total<br>Members<br>Dropped | Gain/<br>Loss<br>Members |
|-----------|--------------|------------------|------------------------|----------------|--------------------|----------------------|---------------------|--------------------------|-----------------------------|--------------------------|
| 2018-2019 | 1            | 0                | 1                      | 112            | 20                 | 5                    | 13                  | 150                      | 171                         | -21                      |
| 2019-2020 | 1            | 0                | 1                      | 76             | 21                 | 6                    | 11                  | 114                      | 124                         | -10                      |
| 2020-2021 | 1            | 0                | 1                      | 56             | 23                 | 4                    | 6                   | 89                       | 144                         | -55                      |
| 2021-2022 | 1            | 0                | 1                      | 132            | 30                 | 3                    | 17                  | 182                      | 155                         | 27                       |
| 2022-2023 | 1            | 3                | -2                     | 135            | 21                 | 4                    | 23                  | 183                      | 180                         | 3                        |
| Average   | 1            | 1                | 0                      | 102            | 23                 | 4                    | 14                  | 144                      | 155                         | -11                      |